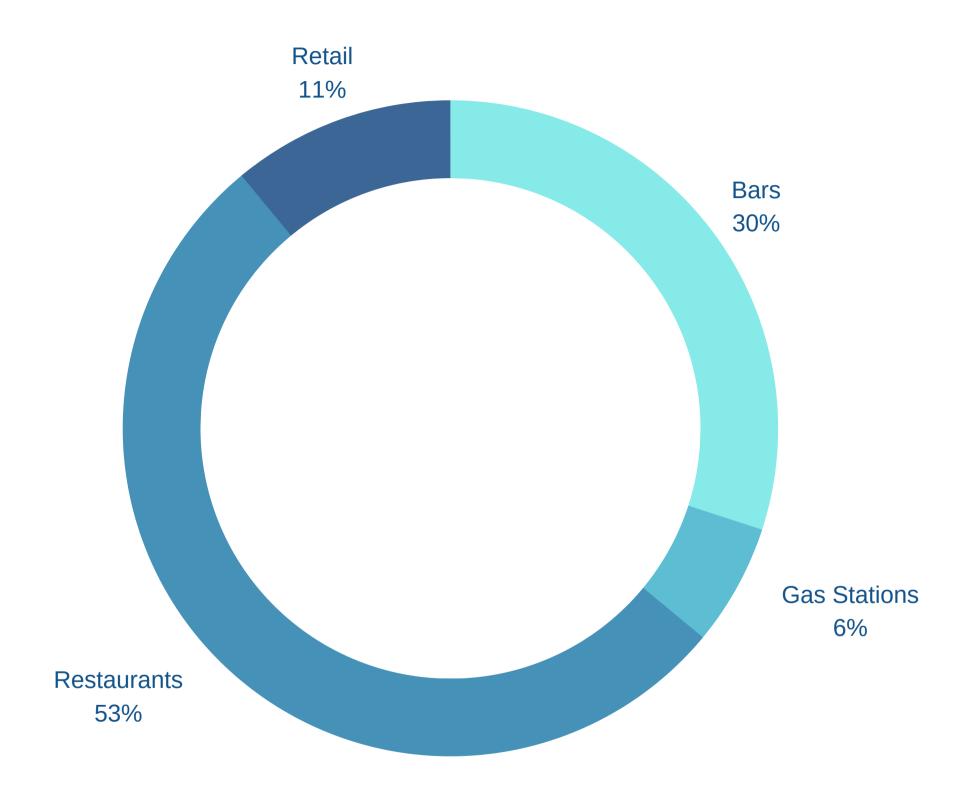

### b. Executive & Finance Committee:

- Financial Reports The 2021 revenue of \$66,037 is up \$37,084 from 2020.
   Although bars had fewer sales, restaurants brought in a lot of the sales taxes. K.
   Kenter requested a pie chart breakdown of where the tax revenue comes from, as far as bars, restaurants, retail...etc.
- ii. Auditor RFP- K. Kenter highlighted the responder to the RFP, who audits for Park Central and has a fee of \$8,000, which is a 45% increase. J. Oliver motioned to engage Fick, Eggemeyer, & Williamson for auditing services. G. Slay seconded the motion. All in favor, motion approved.
- iii. Storage Facility- K. Kenter updated the Board on the move to Life Storage. Starting July 1<sup>st</sup> the monthly payment is \$52.66. J. Oliver motioned to start