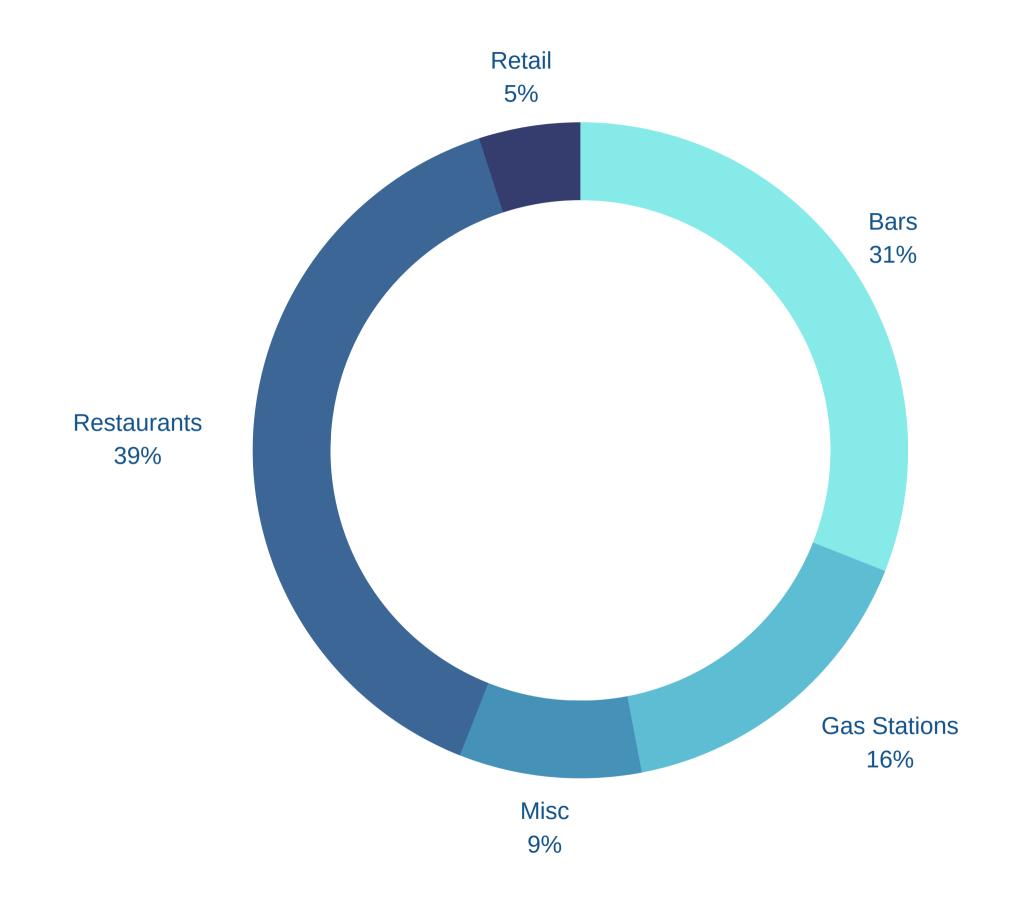

### b. Executive & Finance Committee:

- Financial Reports The 2021 revenue of \$66,037 is up \$37,084 from 2020.
   Although bars had fewer sales, restaurants brought in a lot of the sales taxes. K.
   Kenter requested a pie chart breakdown of where the tax revenue comes from, as far as bars, restaurants, retail...etc.
- ii. Auditor RFP- K. Kenter highlighted the responder to the RFP, who audits for Park Central and has a fee of \$8,000, which is a 45% increase. J. Oliver motioned to engage Fick, Eggemeyer, & Williamson for auditing services. G. Slay seconded the motion. All in favor, motion approved.
- iii. Storage Facility- K. Kenter updated the Board on the move to Life Storage. Starting July 1<sup>st</sup> the monthly payment is \$52.66. J. Oliver motioned to start