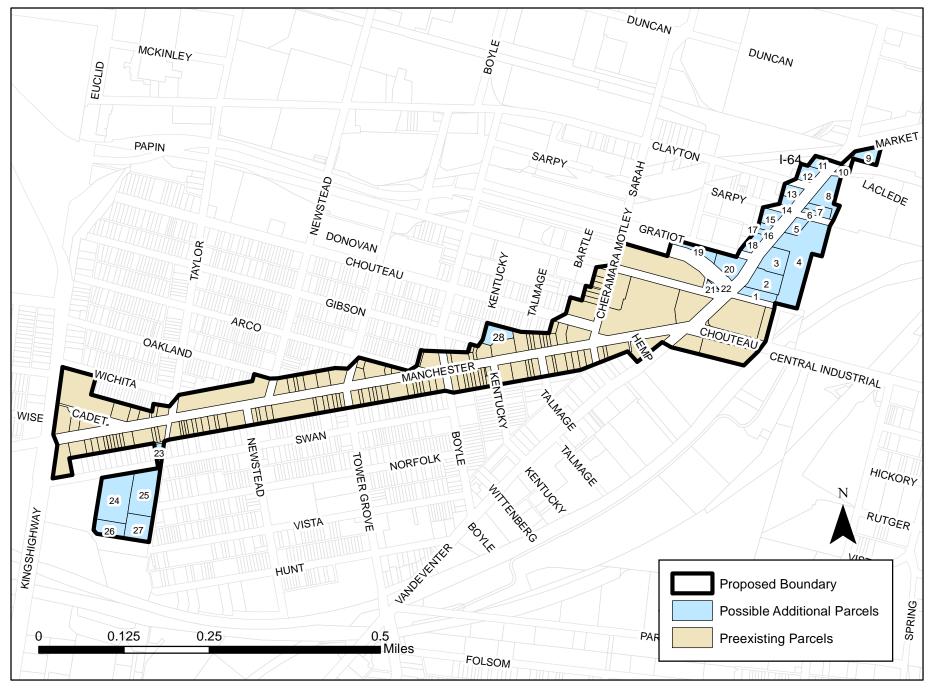

### SPECIAL ASSESSMENT PETITION

### **Petition for Levy of Special Assessment**

The Grove Community Improvement District (the "District") shall be authorized to levy special assessments against real property benefited within the District for the purpose of providing revenue for costs incurred by the District for completion of the Project, as defined in the petition establishing the District (the "Petition").

The authorization to levy the special assessment shall be for three (3) calendar years from 2020 through 2022. The properties located in the District that will receive special benefit from the services and/or projects are set forth below:

| Comm                   | on Address      | Parcel ID                | Summary Legal Description                            | Assessed               |
|------------------------|-----------------|--------------------------|------------------------------------------------------|------------------------|
| Address #              | Street          | Number                   | (per Assessor's Website//)                           | Value                  |
| <mark>3975</mark>      | Papin           | <mark>39580000101</mark> | C B 3958 PAPIN ST; 2.368 ACRES; LA GRANGE            | <mark>\$400,800</mark> |
|                        |                 |                          | ADDN, LOTS 7 THRU 29                                 |                        |
| <mark>3923</mark>      | <b>Chouteau</b> | <mark>39460000400</mark> | C. B. 3946 CHOUTEAU; 338 FT 8 IN / IRREG X           | <mark>\$22,000</mark>  |
|                        |                 |                          | 128 FT; FRANKFORT ADDN LOTS 41-47, 51 52             |                        |
|                        |                 |                          | S-48, 49 & 50 & PT VAC ALLEY                         |                        |
| <mark>3936</mark>      | Chouteau        | 58210000400              | C. B. 5821 CHOUTEAU AVE; CUL DE SAC                  | <mark>\$110,100</mark> |
|                        |                 |                          | ADDN BOUNDARIES; N-CHOUTEAU AVE E-                   |                        |
|                        |                 |                          | MO PACIFIC RR; 1.48 ACRES                            |                        |
| <mark>4001-4067</mark> | <b>Chouteau</b> | <mark>39570001820</mark> | C. B. 3957 VANDEVENTER AVE; 4.526 ACRES;             | <mark>\$502,000</mark> |
|                        |                 |                          | COMMERCE CORNER; LOT 2                               |                        |
| <mark>4014</mark>      | Chouteau        | <u>39932100900</u>       | C. B. 3993 EA VANDEVENTER; 198 FT 5 IN / 207         | <mark>\$63,300</mark>  |
|                        |                 |                          | FT 3 IN X; 11 FT / 37 FT 8 IN; MC REE WANGER         |                        |
|                        |                 |                          | ADDN; LOTS 34 & 35                                   |                        |
| <mark>4030</mark>      | Chouteau        | <u>39932101101</u>       | C.B. 3993-EA & EB S VANDEVENTER AVE; 65              | \$224,300              |
|                        |                 |                          | FT 11 IN/49 FT 7 IN X 138 FT 2 1/2 IN; IRREG;        |                        |
|                        |                 |                          | MCREE CITY ADDN BLOCK 25; LOTS 1,2,32,33             |                        |
|                        |                 |                          | & VAC ALLEY                                          |                        |
| <mark>4036</mark>      | Chouteau        | <u>39932100651</u>       | C.B. 3993-EA & EB CHOUTEAU AVE; 175 FT X             | <mark>\$4,600</mark>   |
|                        |                 |                          | 104 FT / 67 FT; BLK 25; LOTS 3,4,5 & E-6             |                        |
| <mark>4052</mark>      | Chouteau        | <b>39932100301</b>       | C.B. 3993 EB CHOUTEAU AVE; 25 FT X 104 FT /          | <b>\$1,010</b>         |
|                        |                 |                          | 108 FT 7 1/4 IN; MC REE ADDN; BLOCK 25 LOT           |                        |
|                        |                 |                          | W-6; BTO SEE 3993 21 00300                           |                        |
| <mark>4054</mark>      | Chouteau        | <u>39932100151</u>       | C.B. 3993 EB CHOUTEAU AVE; 45 FT X 108 FT /          | <b>\$21,400</b>        |
|                        |                 |                          | 119 FT; MC REE CITY ADDN; BLOCK 25 LOT 7             |                        |
| <mark>4105</mark>      | Chouteau        | <b>39650003200</b>       | C. B. 3965 CHOUTEAU AVE; 120 FT X 132 FT 6           | <mark>\$54,900</mark>  |
|                        |                 |                          | IN; CUL DE SAC ADDN; BND E-BY SARAH ST               |                        |
| <mark>901</mark>       | S. Vandeventer  | <b>39570001810</b>       | C. B. 3957 S VANDEVENTER AV; 1.046 ACRES;            | \$51,000               |
|                        |                 |                          | COMMERCE CORNER; LOT 1                               |                        |
| <mark>904</mark>       | S. Vandeventer  | <b>39460000900</b>       | C. B. 3946 S VANDEVENTER AV; 138 FT 5 IN /           | \$81,200               |
|                        |                 |                          | <mark>76 FT X 146 FT 9 1/4 IN / 76.86 FT; NEW</mark> |                        |
|                        |                 |                          | FRANKFORT ADDN; LOTS 8,9,10, W-6 & W-7 &             |                        |
|                        |                 |                          | PT VAC ALLEY                                         |                        |
| <mark>914</mark>       | S. Vandeventer  | <mark>39460000800</mark> | C. B. 3946 VANDEVENTER; 30 FT X 78 FT/80             | <b>\$1,300</b>         |
|                        |                 |                          | FT; NEW FRANKFORT ADDN; LOT 11                       |                        |
| <mark>918</mark>       | S. Vandeventer  | <mark>39460000700</mark> | C. B. 3946 S VANDEVENTER AVE; 41 FT 4 IN X           | <mark>\$3,600</mark>   |
|                        |                 |                          | 80 FT/100 FT; NEW FRANKFORT ADDN; LOTS               |                        |
|                        |                 |                          | 12, N-13 & PT. VAC ALLEY                             |                        |
| <mark>922</mark>       | S. Vandeventer  | <mark>39460000600</mark> | C. B. 3946 S VANDEVENTER; 30 FT X 98 FT/118          | <mark>\$4,500</mark>   |
|                        |                 |                          | FT; NEW FRANKFORT ADDN; LOTS PT 14, S-13             |                        |
|                        |                 |                          | & PT. VAC ALLEY                                      |                        |
| <mark>926</mark>       | S. Vandeventer  | <mark>39460000500</mark> | C. B. 3946 VANDEVENTER AV; 0.101 ACRES;              | <mark>\$6,000</mark>   |
|                        |                 |                          | NEW FRANKFORT ADDN LOTS PT 15,16,14 &                |                        |
|                        |                 |                          | PT VAC ALLEY                                         |                        |
| <b>1002</b>            | S. Vandeventer  | <b>58210000300</b>       | C. B. 5821 VANDEVENTER; 0.525 ACRES; CUL             | <mark>\$111,000</mark> |
|                        |                 |                          | DE SAC ADDN; BOUNDARIES N-CHOUTEAU                   |                        |

|                      | on Address        | <mark>Parcel ID</mark>   | Summary Legal Description                                                 | <mark>Assessed</mark>              |
|----------------------|-------------------|--------------------------|---------------------------------------------------------------------------|------------------------------------|
| Address #            | <b>Street</b>     | <b>Number</b>            | <mark>(per Assessor's Website 6/13/13)</mark>                             | <b>Value</b>                       |
| <mark>4234</mark>    | Arco              | <u>51120100100</u>       | C.B. 5112A ARCO; 42 FT 4 IN X 77 FT 2 IN;                                 | <mark>\$2,000</mark>               |
|                      |                   |                          | MCREE PLACE ADDN; BLOCK 8; LOT N-31                                       |                                    |
| <mark>4535</mark>    | Cadet             | 50450006001              | C.B. 5045 CADET AV 13.60 FT/; 135 FT X 128.60                             | <mark>\$3,150</mark>               |
|                      |                   |                          | FT/130.01 FT; LOT 2 0.403 ACS MC CORMACK;                                 |                                    |
|                      |                   |                          | HOUSE PLAT 1                                                              |                                    |
| <mark>4575</mark>    | Cadet             | <mark>50450006501</mark> | C.B. 5045 CADET AVE; 2.150 ACS; MC                                        | <mark>\$180,500</mark>             |
|                      |                   |                          | CORMACK HOUSE PLAT 1; LOT 1                                               |                                    |
| 1170                 |                   | <b>50</b> 4 60000 400    |                                                                           | <b>0</b> 4 4 <b>7</b> 00           |
| <mark>1170</mark>    | S. Kingshighway   | <mark>50460000400</mark> | C.B. 5046 KINGSHIGHWAY; 235 FT X 140 FT /                                 | <mark>\$44,700</mark>              |
|                      |                   |                          | IRREG; GIBSON HEIGHTS ADDN; LOTS 7,8,9 &                                  |                                    |
| <mark>1109</mark>    | Vantualuu         | 39910003150              | 10 & PT VAC CADET AVE<br>C.B. 3991 KENTUCKY AVE; 80.32 FT X 50 FT; MC     | <mark>\$25,800</mark>              |
| 1109                 | Kentucky          | <u>39910003130</u>       | REE ADDN; BLK 23; BD N 69.68 FT S OF                                      | <del>\$23,800</del>                |
|                      |                   |                          | MANCHESTER                                                                |                                    |
| 1110-1112            | Tower Grove       | <b>39720000107</b>       | C.B. 3972 MANCHESTER; 60 FT X 125 FT;                                     | <mark>\$61,840</mark>              |
| 1110-1112            |                   | 57720000107              | LACLEDE RACE TRACT ADDN; BLK 1 LOTS 27-                                   | <b>Ψ</b> 01,0 <del>1</del> 0       |
|                      |                   |                          | 28; SEE 3972-00-0171,00172                                                |                                    |
| <mark>4100</mark>    | Manchester        | <mark>39930401100</mark> | C. B. 3993 W MANCHESTER AVE; 50 FT X 129 FT                               | <mark>\$55,500</mark>              |
|                      |                   | 0,,,0,,,0,,,0,,,0,,      | 4 IN / 139 FT 9 IN; MC REE CITY ADDN; BLOCK                               | <i><i><i>vvvvvvvvvvvvv</i></i></i> |
|                      |                   |                          | 25 LOT 9                                                                  |                                    |
| <mark>4104</mark>    | Manchester        | <b>39930400950</b>       | C B 3993 W MANCHESTER; 50'X 149' 1 1/2"/139' 6                            | <mark>\$43,800</mark>              |
|                      |                   |                          | 1/2"; MCREE PLACE ADDN; BL 25 LOT 10 BND E                                | <del>4.0,000</del>                 |
|                      |                   |                          | 50' W OF SARAH ST                                                         |                                    |
| <mark>4108</mark>    | <b>Manchester</b> | <mark>39930400850</mark> | C B 3993 W MANCHESTER; 50' X 150'; MCREE                                  | <mark>\$29,200</mark>              |
|                      |                   |                          | PLACE ADDN; BLOCK 25 LOT 11 BND E 100'W                                   |                                    |
|                      |                   |                          | OF SARAH ST                                                               |                                    |
| <mark>4112</mark>    | <b>Manchester</b> | <mark>39930400807</mark> | <mark>4. B. 3993 W MANCHESTER; 50 FT X 150 FT; MC</mark>                  | <mark>\$63,750</mark>              |
| 4110.00              |                   | 20020400500              | REE ADDN; BLK 25 LOT 12                                                   |                                    |
| <mark>4118-20</mark> | Manchester        | <mark>39930400700</mark> | C B 3993 W MANCHESTER; 80 FT X 150 FT;                                    | <mark>\$71,700</mark>              |
|                      |                   |                          | MCREE CITY ADDN; BLK 25 LOT 13 & E-14                                     |                                    |
| <mark>4126</mark>    | Manchester        | <mark>39930400600</mark> | C. B. 3993 W MANCHESTER; 20 FT X 150 FT;                                  | <mark>\$1,700</mark>               |
| 4120                 | widhenester       | <u>37730400000</u>       | MCREE CITY ADDN; BLK 25; LOT W 14                                         | <b>φ1,700</b>                      |
| <mark>4128-30</mark> | Manchester        | <mark>39930400500</mark> | C. B. 3993 W MANCHESTER; 50 FT X 150 FT; MC                               | <mark>\$156,500</mark>             |
| 1120 50              |                   | 57750100500              | REE ADDN; LOT 15                                                          | φ100,000                           |
|                      |                   |                          |                                                                           |                                    |
| <mark>4138-40</mark> | Manchester        | <u>39920002100</u>       | C B 3992 MANCHESTER AV; 50 FT X 150 FT;                                   | <mark>\$99,700</mark>              |
|                      |                   |                          | MCREE CITY ADDN; BLK 24 LOT 1; BTO SEE                                    |                                    |
|                      |                   |                          | <mark>3992 00 02107 &amp; 02106</mark>                                    |                                    |
| <mark>4144</mark>    | <b>Manchester</b> | <mark>39920002000</mark> | C B 3992 MANCHESTER AV; 25 FT X 150 FT;                                   | <mark>\$20,400</mark>              |
|                      |                   |                          | MCREE CITY ADDN; BLK 24; LOT E-2                                          |                                    |
| <mark>4146</mark>    | <b>Manchester</b> | <mark>39920001900</mark> | C B 3992 MANCHESTER AV; 25 FT X 150 FT;                                   | <mark>\$25,700</mark>              |
| 41.40 =0             |                   |                          | MCREE CITY ADDN; BLK 24 LOT W-2                                           |                                    |
| <mark>4148-50</mark> | Manchester        | <mark>39920001800</mark> | C B 3992 MANCHESTER AV; 50 FT X 150 FT; MC                                | <mark>\$6,500</mark>               |
| 1156 50              |                   | 20020001700              | REE CITY ADDN; LOT 3                                                      | <b>076000</b>                      |
| <mark>4156-58</mark> | Manchester        | <mark>39920001700</mark> | C B 3992 MANCHESTER AV; 65 FT X 150 FT;                                   | <mark>\$76,900</mark>              |
| 1162 60              | Manahastar        | <mark>39920001501</mark> | MCREE CITY ADDN; BLK 24 LOT 4<br>C B 3992 MANCHESTER AV; 100 FT X 150 FT; | \$75 000                           |
| <mark>4162-68</mark> | Manchester        | <u>39920001301</u>       | MCREE CITY ADDN; BLOCK 24 LOTS 5 & 6                                      | <mark>\$75,000</mark>              |
| <mark>4170</mark>    | Manchester        | <b>39910002807</b>       | C. B. 3991 MANCHESTER; 40 FT X 69.68 FT; MC                               | <mark>\$8,590</mark>               |
| <mark>41/U</mark>    | wanchester        | <u>59910002807</u>       | C. D. 5991 WANCHESTER, 40 FT A 09.08 FT; MC                               | <mark>\$0,390</mark>               |