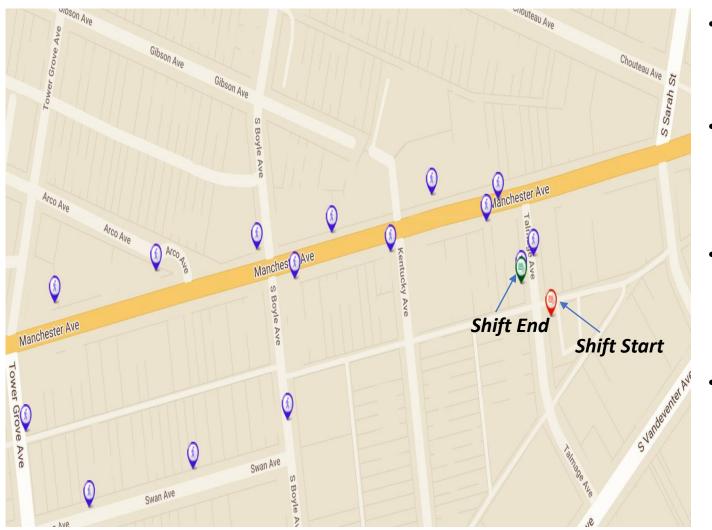

## Patrolling & Tracking

- Free-2-Grow will coordinate weekly with Campbell Security and the Grove CID (when requested) to schedule & set patrol routes
- Utilizing the Guardso Security Guard Management System, Free-2-Grow can establish patrol routes and site tours (see example) ensuring that every officer is accounted for during their shift.
- Secondary officers will be tracked using GPS (to include real-time GPS tracking) technology. Timestamped photos can be included as a requirement for officers at any given or requested location.
- During the onboarding process, all secondary security officers will trained on the Guardso Mobile Application to include processes on how to check-in at a tour site, review post orders (ex. Take a picture at this location, etc).

### Patrolling & Tracking

- "Free-2-Grow *can* establish patrol routes and site tours..." "Timestamped photos *can be* included as a requirement..."

-These will be requirements.

- "Free-2-Grow will conduct 3-5 random spot-checks per month."