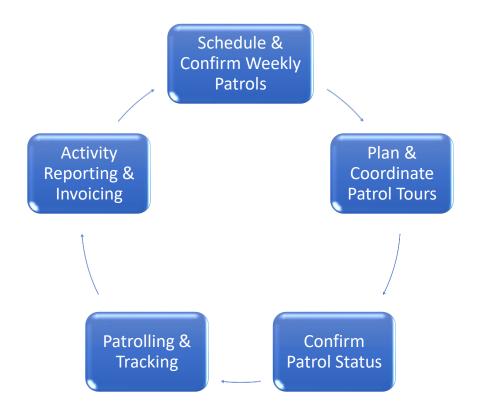

### **Objectives**

<u>Free-2-Grow</u> -- in conjunction with the Grove CID and Campbell Security Group -- establishes and manages processes and procedures for ensuring contractual compliance as it relates to Campbell Security Groups obligation to the CID and the Grove. Free-2-Grow leverages existing staff and will integrate "Security Specific" customer relationship management system and tracking software to ensure contractual standards for <u>patrol scheduling</u>, <u>tracking</u> and <u>invoicing</u> are adhered to.

# **Schedule & Confirm Weekly Patrols**

| • < > e    |                          |                     | guards                                     | o.com                    | Ċ                              |                   | ۵                | 0 +     |
|------------|--------------------------|---------------------|--------------------------------------------|--------------------------|--------------------------------|-------------------|------------------|---------|
| G          |                          |                     |                                            |                          |                                | 🖌 Activity 🕒 🕒    | 00               | ≡       |
| Dashboard  | Dashboard / Scheduler /  | Scheduling          |                                            |                          |                                |                   |                  |         |
| Clients    |                          |                     |                                            |                          |                                |                   |                  |         |
| Guards     | Filters                  |                     |                                            |                          |                                |                   |                  | ^       |
| Tracker    |                          |                     | $\square$                                  |                          |                                |                   |                  |         |
| Time Clock | 108 18<br>Vacant Publish | 14<br>Unpublish     | 9<br>Confirmed U                           | 9 6<br>nconfirmed Ope    |                                | Publish/Unpublish | Print-           | xport - |
|            |                          | ,                   |                                            |                          |                                |                   |                  |         |
| Dispatcher | < > today                |                     |                                            | July 20                  | 18                             |                   |                  |         |
|            | Bun                      | Mon                 | Tue                                        | Wed                      | Thu                            | Pri               | Sat              |         |
| Visitors   | Testing Shift Shift      | Testing Shift Shift | Tasting Shift Shift                        | 1<br>Testing Shift Shift | myshift                        | 2<br>myshift      | 3<br>myshiit     | 4 ^     |
| Invoicer   |                          |                     | ,                                          | Testing Shift Shift      |                                |                   |                  | -11     |
| Messenger  |                          | 6                   |                                            | 8                        |                                |                   | 10               |         |
| Reports    | Testing SNR SNR          | Testing Shift Shift | Tasting Shift Shift                        | Testing SNR SNR          |                                |                   | ~                |         |
|            |                          |                     | Testing SNR SNR                            |                          |                                |                   |                  |         |
|            | 12                       | 13                  | 54                                         | 15                       |                                | 16                | 17               | 18      |
|            |                          | Testing Shift Shift | Testing Shift Shift<br>Testing Shift Shift | Testing Shift Shift      | myshift<br>Testing Shift Shift | myshift           | myshit<br>myshit |         |
|            |                          |                     |                                            |                          | Testing Shift Shift            |                   | myshift          |         |
|            |                          |                     |                                            |                          | Testing Shift Shift            |                   | myshift          |         |
|            |                          |                     |                                            |                          | Testing Shift Shift            |                   | myshift          |         |
|            |                          |                     |                                            |                          | Testing Shift Shift            |                   | myshift          |         |
|            |                          |                     |                                            |                          |                                |                   |                  |         |

- Free-2-Grow will coordinate weekly with Campbell Security to schedule & confirm weekly patrols
- Every Monday, Free-2-Grow will receive a detailed patrol roster from Campbell Security. Free-2-Grow will upload the upcoming weekly guard roster & schedule into the Guardso Security Guard Management System.
- During the onboarding process, all secondary security officers will be trained on the Guardso system to include the scheduling system (ex. How to access and view all upcoming schedules, confirming schedules, etc.)
- During the week, Free-2-Grow will coordinate directly with Campbell Security for any changes to the roster
- Free-2-Grow will make necessary adjustments when needed and when directed by Grove CID Board of Directors

### **Plan & Coordinate Patrol Tours**

## Patrolling & Tracking

- Free-2-Grow will coordinate weekly with Campbell Security and the Grove CID (when requested) to schedule & set patrol routes
- Utilizing the Guardso Security Guard Management System, Free-2-Grow can establish patrol routes and site tours (see example) ensuring that every officer is accounted for during their shift.
- Secondary officers will be tracked using GPS (to include real-time GPS tracking) technology. Timestamped photos can be included as a requirement for officers at any given or requested location.
- During the onboarding process, all secondary security officers will trained on the Guardso Mobile Application to include processes on how to check-in at a tour site, review post orders (ex. Take a picture at this location, etc).

## Patrolling & Tracking

### Value-Added Features

- Geofencing (see example) will be established around the Grove CID to ensure route and boundary compliance. Alerts can be sent using the Guardso Mobile Application for any officer that patrols beyond the boundary.
- Free-2-Grow staff will conduct 3-5 random "spotchecks" per month. These will be visible inspections to ensure officer compliance

# **Invoice Verification**

- Free-2-Grow will coordinate bi-weekly (1<sup>st</sup>/15<sup>th</sup> of every month) with Campbell Security to verify all invoices
- Campbell Security will send Free-2-Grow all invoices for verification. Free-2-Grow will review all officer shifts (tracking, shift starts/stops) to ensure invoices are accurate. Free-2-Grow will identify and discuss any invoice discrepancies with Campbell Security
- Once the invoice has been verified it will be sent to the Grove CID for payment processing. Verified invoices will be sent bi-weekly (1<sup>st</sup>/15<sup>th</sup> of every month)

### <u>Activity Reporting</u> Value-Added Feature

| Clients    |                                                                                                                                                                                                                                                                                                                                                                                                                                                                                                                                                                                                                                                                                                                                                                                                                                                                                                                                                                                                                                                                                                                                                                                                                                                                                                                                                                                                                                                                                                                                                                                                                                                                                                                                                                                                                                                                                                                                                                                                                                                                                                                                    |                                                                                                |                       |                                               |                          | Manage Widgets +                      |
|------------|------------------------------------------------------------------------------------------------------------------------------------------------------------------------------------------------------------------------------------------------------------------------------------------------------------------------------------------------------------------------------------------------------------------------------------------------------------------------------------------------------------------------------------------------------------------------------------------------------------------------------------------------------------------------------------------------------------------------------------------------------------------------------------------------------------------------------------------------------------------------------------------------------------------------------------------------------------------------------------------------------------------------------------------------------------------------------------------------------------------------------------------------------------------------------------------------------------------------------------------------------------------------------------------------------------------------------------------------------------------------------------------------------------------------------------------------------------------------------------------------------------------------------------------------------------------------------------------------------------------------------------------------------------------------------------------------------------------------------------------------------------------------------------------------------------------------------------------------------------------------------------------------------------------------------------------------------------------------------------------------------------------------------------------------------------------------------------------------------------------------------------|------------------------------------------------------------------------------------------------|-----------------------|-----------------------------------------------|--------------------------|---------------------------------------|
| Guards     | Clients 👥                                                                                                                                                                                                                                                                                                                                                                                                                                                                                                                                                                                                                                                                                                                                                                                                                                                                                                                                                                                                                                                                                                                                                                                                                                                                                                                                                                                                                                                                                                                                                                                                                                                                                                                                                                                                                                                                                                                                                                                                                                                                                                                          | Post Sites 👖                                                                                   | Guards 🔒              | Dispatch 💍                                    | Site Tour 🙎              | Task 📄                                |
| Tracker    | 8                                                                                                                                                                                                                                                                                                                                                                                                                                                                                                                                                                                                                                                                                                                                                                                                                                                                                                                                                                                                                                                                                                                                                                                                                                                                                                                                                                                                                                                                                                                                                                                                                                                                                                                                                                                                                                                                                                                                                                                                                                                                                                                                  | 27                                                                                             | 9                     | 8                                             | 30                       | 10                                    |
| Time Clock | Clients                                                                                                                                                                                                                                                                                                                                                                                                                                                                                                                                                                                                                                                                                                                                                                                                                                                                                                                                                                                                                                                                                                                                                                                                                                                                                                                                                                                                                                                                                                                                                                                                                                                                                                                                                                                                                                                                                                                                                                                                                                                                                                                            | Past Siles                                                                                     | Guards                | Dispatch(Open)                                | Site Tours (Last 7 days) | Task (Last 7 days)                    |
| Dispatcher |                                                                                                                                                                                                                                                                                                                                                                                                                                                                                                                                                                                                                                                                                                                                                                                                                                                                                                                                                                                                                                                                                                                                                                                                                                                                                                                                                                                                                                                                                                                                                                                                                                                                                                                                                                                                                                                                                                                                                                                                                                                                                                                                    |                                                                                                |                       |                                               |                          |                                       |
| Scheduler  | Clocked-In                                                                                                                                                                                                                                                                                                                                                                                                                                                                                                                                                                                                                                                                                                                                                                                                                                                                                                                                                                                                                                                                                                                                                                                                                                                                                                                                                                                                                                                                                                                                                                                                                                                                                                                                                                                                                                                                                                                                                                                                                                                                                                                         | Ideal Alerts                                                                                   | Late Show 🇯           | No Show 🛗                                     | Unconfirmed 🍵            | Reports 🔏                             |
| Visitors   | O<br>Clocked-In Guards                                                                                                                                                                                                                                                                                                                                                                                                                                                                                                                                                                                                                                                                                                                                                                                                                                                                                                                                                                                                                                                                                                                                                                                                                                                                                                                                                                                                                                                                                                                                                                                                                                                                                                                                                                                                                                                                                                                                                                                                                                                                                                             | 0<br>Ideal Alerts                                                                              | 1<br>Late Stow Shifts | 7<br>Na Show Shifts                           | 5<br>Unconfirmed Shifts  | O<br>Pending Reports<br>(Last 7 days) |
| Invoicer   |                                                                                                                                                                                                                                                                                                                                                                                                                                                                                                                                                                                                                                                                                                                                                                                                                                                                                                                                                                                                                                                                                                                                                                                                                                                                                                                                                                                                                                                                                                                                                                                                                                                                                                                                                                                                                                                                                                                                                                                                                                                                                                                                    | (Last 7 days)                                                                                  | (Last 7 days)         | (Last 7 days)                                 | (Last 7 days)            | (raz / cela)                          |
| Messenger  | Live Tracking                                                                                                                                                                                                                                                                                                                                                                                                                                                                                                                                                                                                                                                                                                                                                                                                                                                                                                                                                                                                                                                                                                                                                                                                                                                                                                                                                                                                                                                                                                                                                                                                                                                                                                                                                                                                                                                                                                                                                                                                                                                                                                                      |                                                                                                |                       |                                               |                          | Roadmap                               |
| Reports    | Historiute, Grandward et al.<br>Historiute, Grandward et al.<br>Berner, Berner, Be | Stam Fashion Mall G<br>or Januari<br>Gunu<br>April Mand G<br>D<br>Sector 34<br>Entition Ground |                       | Sector 20<br>Inigrech<br>Praylo<br>Playlofond | Mochan.<br>C - Park      | 208303<br>No. 20837                   |