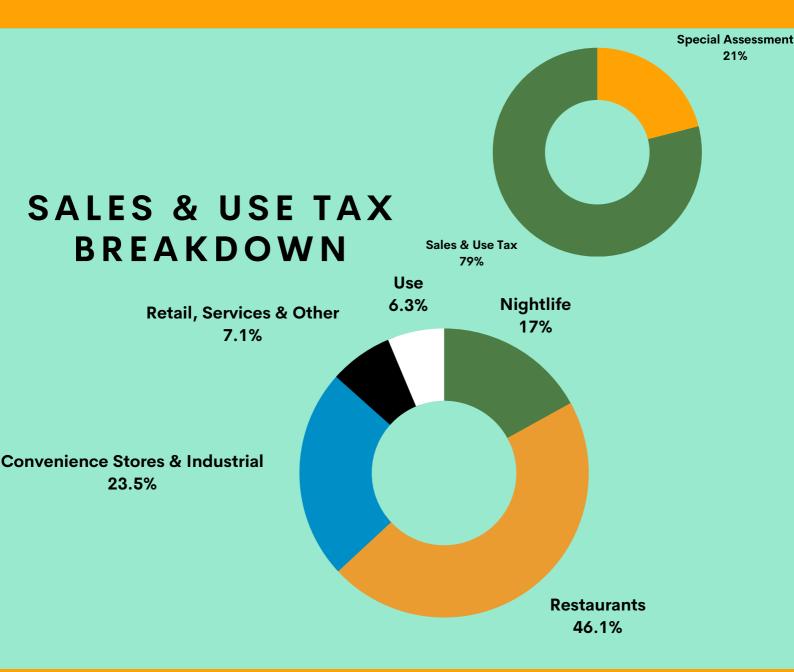

istent online presence. Additionally, the district is working with Explore STL to expand outreach.

TheGroveSTL has over 40,000 followers on Instagram and posts reach about 50,000 each month.

### Continued Engagement and Content

The CID always wants to showcase everything happening in the Grove! Take #grovestl to help EngageTaste find your posts as well as send photos to the marketing committee for keeping track of district updates.

## Graffiti Removal

The CID partnered with Brightside St. Louis to strategically remove graffiti from some of the walls and murals in the district.

## **Pride Banners**

The CID led the installation of new Grove Progress Pride banners along Manchester.





## **Grove CID Boundary**



## FY 2023 EXPENSES: \$491,271.60



## FY 2023 REVENUE: \$537,077.42



The Grove CID obtains most of its revenue from Sales & Use Tax (1% collected on all retail sales, approved by the registered voters residing the in District). Special Assessment property tax is also collected based on the value of properties in the Grove. The CID has \$38,630 in reserves. The 1% Sales and Use tax revenue reflects an annual economic impact of \$42,414,300 on businesses in the district.



Presented to: The Grove CID Board & the Public Prepared by: Park Central Development



 314-535-5311
 TheGroveSTL.com
 4512 Manchester Ave, Ste. 100, St. Louis, MO 63110-2100

2023

## Marketing Committee Application: Kristin Ponzar



#### The Grove CID Marketing Committee Application

The Grove Community Improvement District Marketing Committee is charged with advising the Grove CID B