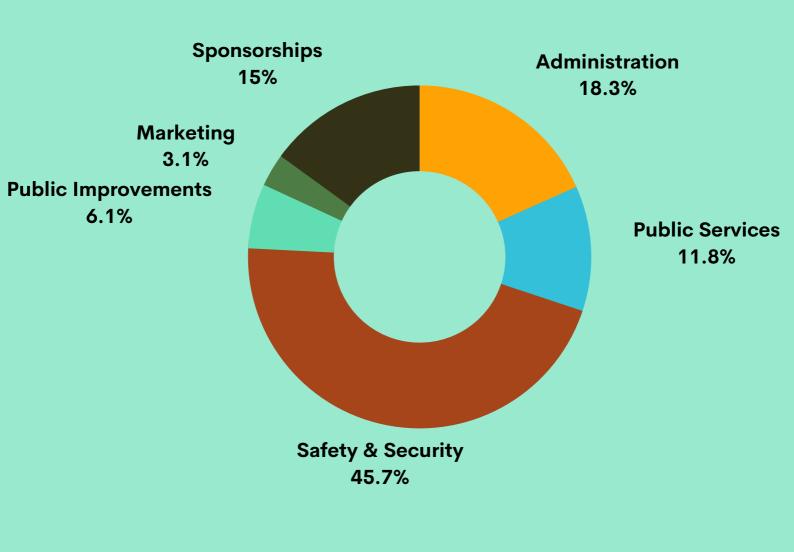

te to manage and provide a more consistent online presence. Additionally, the district is working with Explore STL to expand outreach.

TheGroveSTL has over 40,000 followers on Instagram and posts reach about 50,000 each month.

### Continued Engagement and Content

The CID always wants to showcase everything happening in the Grove! Take #grovestl to help EngageTaste find your posts as well as send photos to the marketing committee for keeping track of district updates.

## Graffiti Removal

The CID partnered with Brightside St. Louis to strategically remove graffiti from some of the walls and murals in the district.

## **Pride Banners**

The CID led the installation of new Grove Progress Pride banners along Manchester.





## **Grove CID Boundary**



## FY 2023 EXPENSES: \$491,271.60



## FY 2023 REVENUE: \$537,077.42



The Grove CID obtains most of its revenue from Sales & Use Tax (1% collected on all retail sales, approved by the registered voters residing the in District). Special Assessment property tax is also collected based on the value of properties in the Grove. The CID has \$38,630 in reserves. The 1% Sales and Use tax revenue reflects an annual economic impact of \$42,414,300 on businesses in the district.



Presented to: The Grove CID Board & the Public Prepared by: Park Central Development



 314-535-5311
 TheGroveSTL.com
 4512 Manchester Ave, Ste. 100, St. Louis, MO 63110-2100

2023

## Marketing Committee Application: Kristin Ponzar



#### The Grove CID Marketing Committee Application

The Grove Community Improvement District Marketing Committee is c