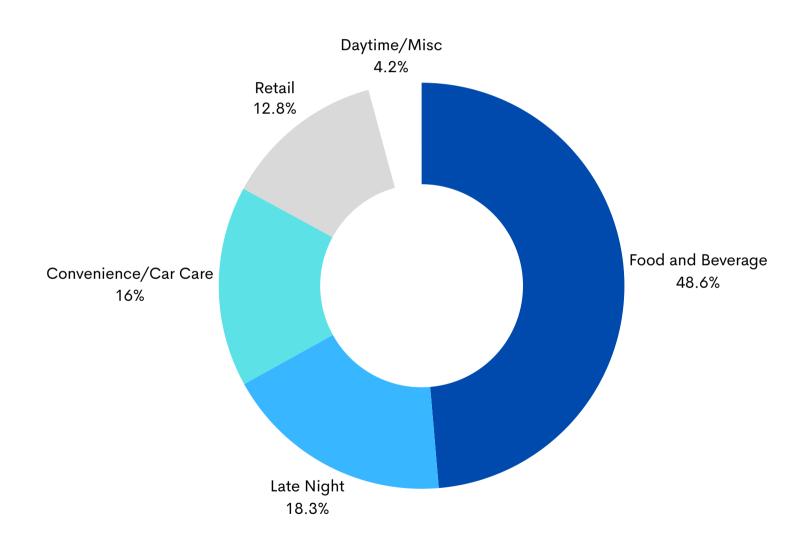

,475  | \$                        | 312,581 |
| 2021 | \$          | 56,620 | \$                 | 63,789  | \$            | 131,337 | \$ | 85,612  | \$                        | 339,378 |
| 2022 | \$          | 85,193 | \$                 | 108,614 | \$            | 106,886 | \$ | 101,811 | \$                        | 402,503 |
| 2023 | \$          | 98,507 | \$                 | 144,821 | \$            | 129,338 | \$ | 108,913 | \$                        | 481,580 |
|      |             |        |                    |         |               |         |    |         |                           |         |
|      |             |        |                    |         |               |         |    |         |                           |         |

# July-November Grove Sales Tax Breakdown





### Your Policy Change Quote Request

Date: January 2, 2024

Insured Name: THE GROVE COMMUNITY IMPROVEMENT DISTRICT

Policy Number: 84 MS AA6330

Policy Term: 12/21/2023 to 12/21/2024

Requestor: Erin Vasallo

#### **QUOTE SUMMARY**

☑ Bindable Quote: This quote is bindable per the information below

□ **Pricing Indication Only:** The price indicated is an estimate based on the information you provided. This price is not final and does not guarantee that a formal quote or actual coverage will be provided by The Hartford, subject to underwriting review.

Quote Effective Date: 12/21/2023

| CHANGE                 | COVERAGE DESCRIPTION |
|------------------------|----------------------|
| MISCELLANEOUS PROPERTY | LIMIT VALUE CHANGES  |
|                        |                      |

A