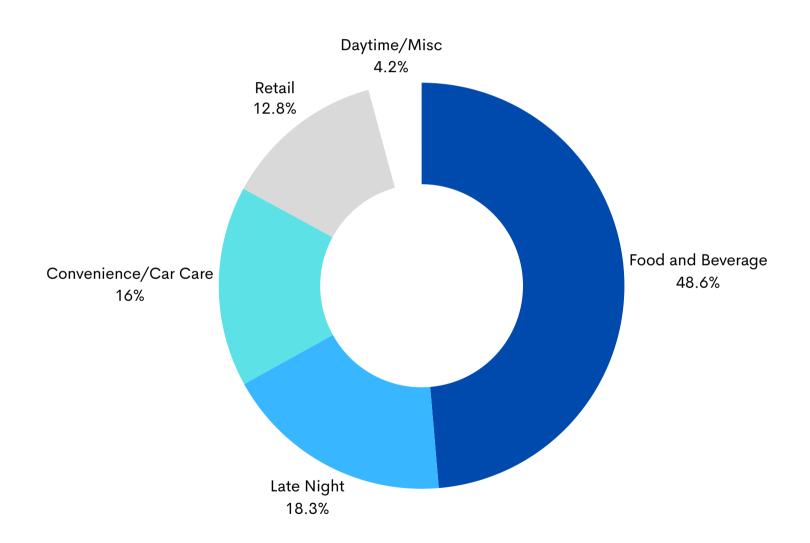

| 78,045  | \$  | 72,475  | \$                        | 312,581 |
| 2021 | \$             | 56,620 | \$          | 63,789  | \$          | 131,337 | \$  | 85,612  | \$                        | 339,378 |
| 2022 | \$             | 85,193 | \$          | 108,614 | \$          | 106,886 | \$  | 101,811 | \$                        | 402,503 |
| 2023 | \$             | 98,507 | \$          | 144,821 | \$          | 129,338 | \$  | 108,913 | \$                        | 481,580 |
|      |                |        |             |         |             |         |     |         |                           |         |
|      |                |        |             |         |             |         |     |         |                           |         |

# July-November Grove Sales Tax Breakdown





### Your Policy Change Quote Request

Date: January 2, 2024

Insured Name: THE GROVE COMMUNITY IMPROVEMENT DISTRICT

Policy Number: 84 MS AA6330

Policy Term: 12/21/2023 to 12/21/2024

Requestor: Erin Vasallo

#### **QUOTE SUMMARY**

☑ Bindable Quote: This quote is bindable per the information below

□ **Pricing Indication Only:** The price indicated is an estimate based on the information you provided. This price is not final and does not guarantee that a formal quote or actual coverage will be provided by The Hartford, subject to underwriting review.

Quote Effective Date: 12/21/2023

| CHANGE                 | COVERAGE DESCRIPTION |
|------------------------|----------------------|
| MISCELLANEOUS PROPERTY | LIMIT VALUE CHANGES  |
|                        |                      |

A